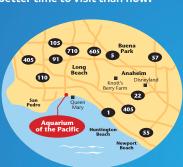

Open 9am-6pm, 7 days a week except Dec. 25.

Check our website for extended summer hours.

It's easy to get here: Take the 710 Fwy. South. Follow signs for the Aquarium and downtown Long Beach. The 710 becomes Shoreline Drive. Turn right on Aquarium Way.